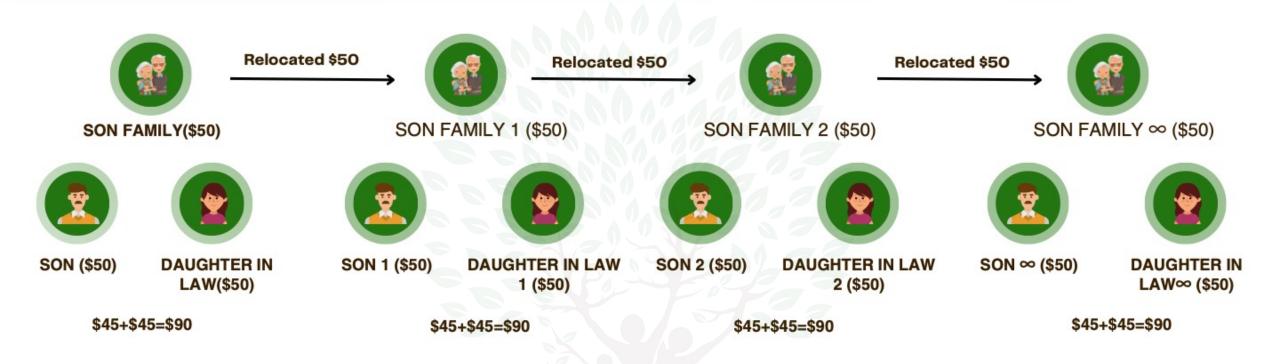

# THE FAMILY MANAGEMENT

**SON FAMILY** \$50 Junior Package

DAUGHTER FAMILY

\$100 Senior Package

### Junior Package \$50

10% of 1 Referral will be Direct income which is \$5
When Couple Matched You Will Get \$90
\$50 will relocate for new income

Friends Income: \$5(10%) will be shared for 20 Levels Note: If one couple matched 10 levels are eligible and if two couples are matched 20 Levels are eligible Relatives Income: \$10(20%) will be shared for 20 people in a single leg income with maximum of double the package value(\$100)

Couple matched income is \$25