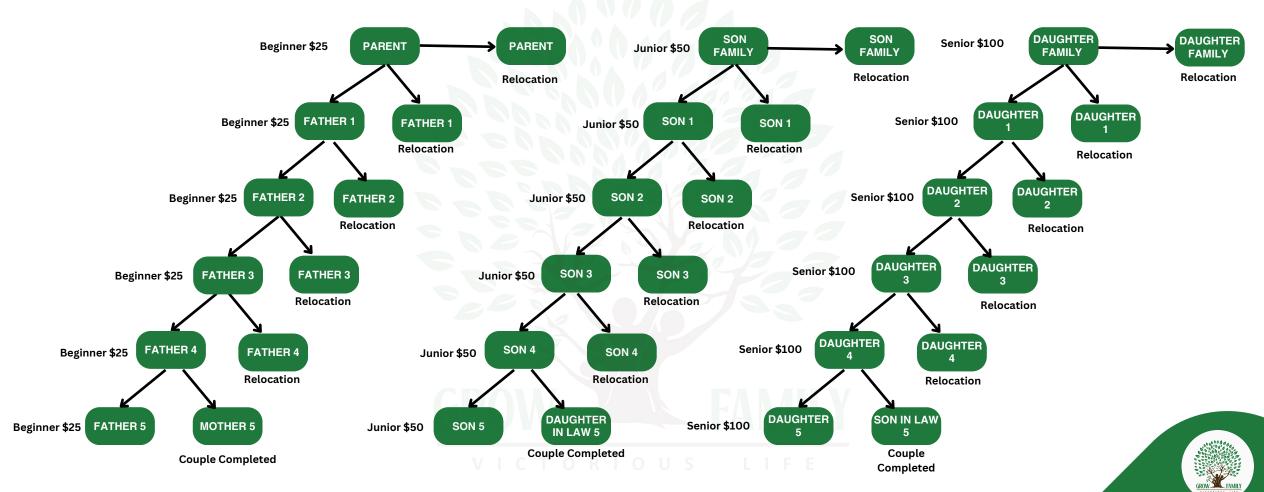

PARENT\$25 Beginner Package

# THE FAMILY MANAGEMENT

**SON FAMILY** \$50 Junior Package

DAUGHTER FAMILY

\$100 Senior Package

### Beginner Package \$25

10% of 1 Referral will be Direct income which is \$2.5
When Couple Matched You Will Get \$45
\$25 will relocate for new income

Friends Income: \$2.5(10%) will be shared for 20 Levels Note: If one couple matched 10 levels are eligible and if two couples are matched 20 Levels are eligible Relatives Income: \$5(20%) will be shared for 20 people in a single leg income with maximum of double the package value(\$50)

### Junior Package \$50

10% of 1 Referral will be Direct income which is \$5
When Couple Matched You Will Get \$90
\$50 will relocate for new income

Friends Income: \$5(10%) will be shared for 20 Levels Note: If one couple matched 10 levels are eligible and if two couples are matched 20 Levels are eligible Relatives Income: \$10(20%) will be shared for 20 people in a single leg income with maximum of double the package value(\$100)

### Senior Package \$100

10% of 1 Referral will be Direct income which is \$10 When Couple Matched You Will Get \$180 \$100 will relocate for new income Friends Income: \$10(10%) will be shared for 20 Levels
Note: If one couple matched 10 levels are eligible
and if two couples are matched 20 Levels are eligible

### INDUCTING A NEW MEMBER WILL COMPLETE COUPLE MATCH