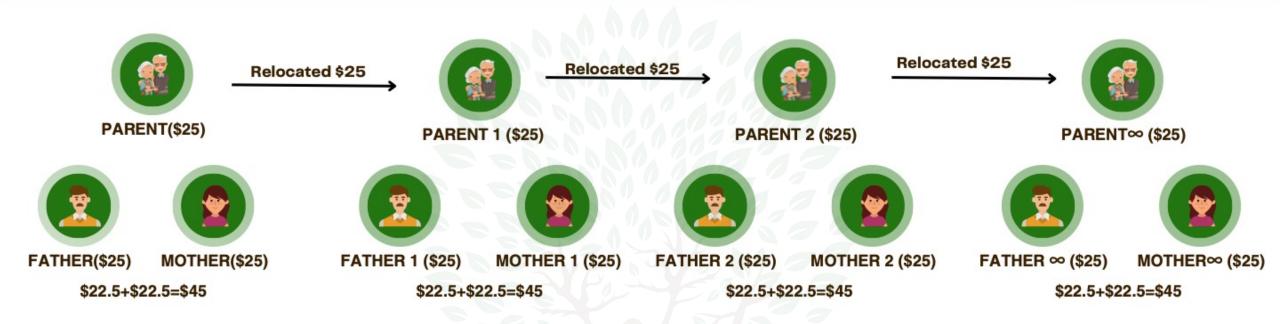

PARENT\$25 Beginner Package

### Beginner Package \$25

10% of 1 Referral will be Direct income which is \$2.5
When Couple Matched You Will Get \$45
\$25 will relocate for new income

Friends Income: \$2.5(10%) will be shared for 20 Levels Note: If one couple matched 10 levels are eligible and if two couples are matched 20 Levels are eligible Relatives Income: \$5(20%) will be shared for 20 people in a single leg income with maximum of double the package value(\$50)

Couple matched income is \$12.5