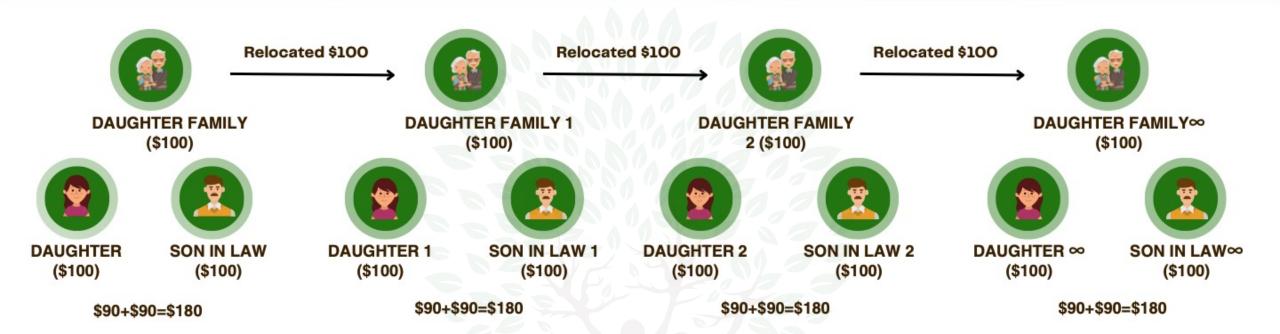

# THE FAMILY MANAGEMENT

**SON FAMILY** \$50 Junior Package

DAUGHTER FAMILY

\$100 Senior Package

### Senior Package \$100

10% of 1 Referral will be Direct income which is \$10 When Couple Matched You Will Get \$180 \$100 will relocate for new income Friends Income: \$10(10%) will be shared for 20 Levels
Note: If one couple matched 10 levels are eligible
and if two couples are matched 20 Levels are eligible

Relatives Income: \$20(20%) will be supporting in junior package in a single leg income with maximum of double the JUNIOR package value(\$100)

Couple matched income is \$50